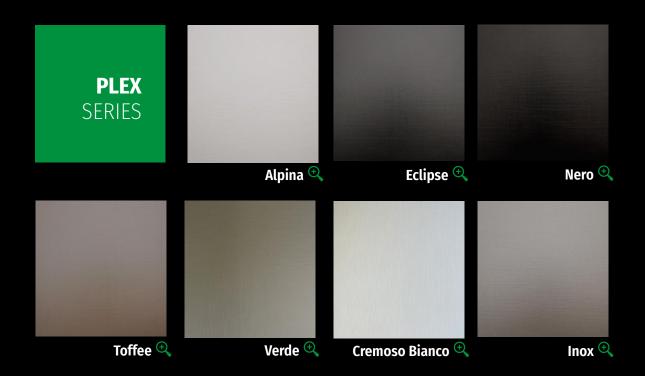

# SUPREME PLEX COLLECTION &

Plex texture reproduces the fabric and textile effect and patterns. An ideal solution for the modern architectural philosophy that create a cozy living space.

> Reproduces the fabric and textile effect

An ideal solution for the modern architectural philosophy that create a cozy living space.

The 3D texture has a deep grain that is clearly inspired by wood. It can be combined with solid colors or wood grain decorative papers. An ideal finish for interior design projects that require the realistic representation of wood.