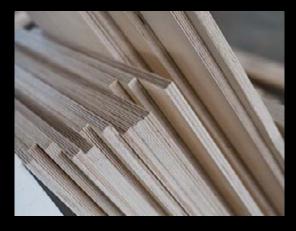

#### Plywood 🔍

Plywood is an engineered wood made from multiple layers of thin veneer that are glued together. It is made with a "cross-graining technique to improve the strength and stability. This makes it an excellent general purpose panel.