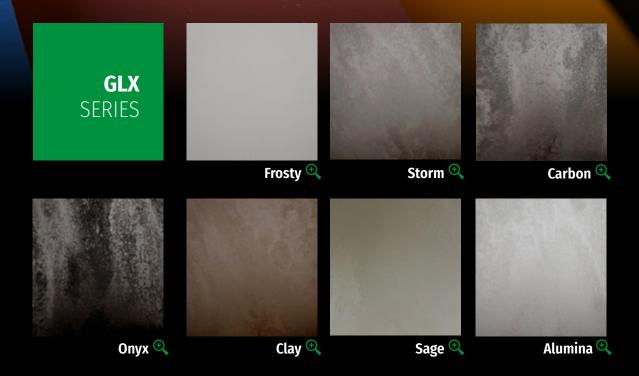

# SUPREME GLX COLLECTION @

GLX is inspired by the urban architecture that is characterized by the industrial look, it reflects the minimalism and industrial feeling of concrete, stones, marbles and oxidized metals.

#### > Inspired by the urban architecture

that is characterized by the industrial look, it reflects the minimalism and industrial feeling of concrete, stones, marbles and oxidized metals.

# > GLX is inspired by the urban architecture characterized by the industrial look, it reflects the minimalism and industrial feeling of concrete, stones, marbles and oxidized metals.