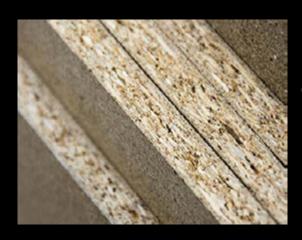

#### Chipboard 🔍

Chipboard is an engineered sheet wood made from small wood chippings, bound together by a synthetic resin. It is free from natural defects and suitable for general purpose.