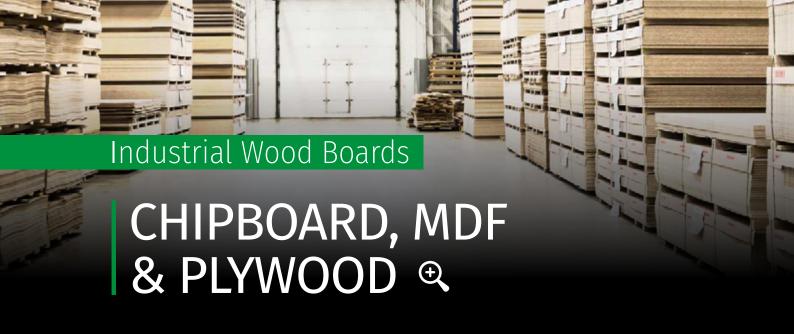

A wide range of industrial wood panels are produced in three plants:

- Melamine faced chipboard and MDF.
- Veneered faced chipboard, MDF and Plywood.
- Specialized plywood like veneered ply wood, marine plywood, HPL faced ply wood, shuttering plywood, etc.
- Highly specialized decorative panels and furniture components.

#### Chipboard 🔍

Chipboard is an engineered sheet wood made from small wood chippings, bound together by a synthetic resin. It is free from natural defects and suitable for general purpose.

#### MDF ⊕

MDF fibreboard is an engineered board that is free from natural defects. It has a smooth sanded surface and precision finish. It suitable for general purpose.

#### Plywood 🔍

Plywood is an engineered wood made from multiple layers of thin veneer that are glued together. It is made with a "cross-graining technique to improve the strength and stability. This makes it an excellent general purpose panel.