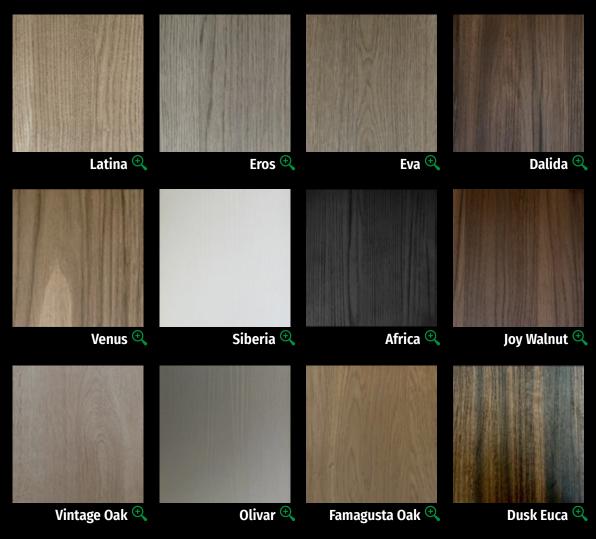

# SUPREME XS COLLECTION @

The XS Collection has texture with a deep grain that is clearly inspired by wood. It can be combined with solid colors or wood grain decorative papers. An ideal finish for interior design projects that require the realistic representation of wood.

#### > Clearly inspired by wood

It can be combined with solid colors or wood grain decorative papers. An ideal finish for interior design projects that require the realistic representation of wood.

**SUPREME** SERIES

Supreme XS Siberia 🔍 Supreme XS Africa 🔍 Supreme XS Olivar 🖭

> An ideal finish for interior design projects

that require the realistic representation of wood