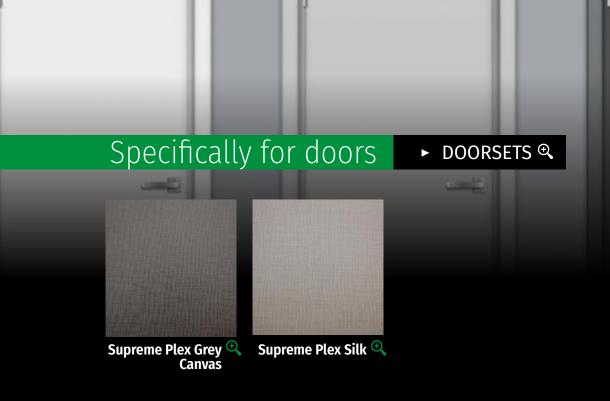

## Specifically for doors

# DOORSETS ®

They create a coherence and aesthetic harmony in any room, and multiply the available aesthetic choices.

> In combination with matching melamine 3D, HD & PLEX

they are the perfect choice for modern doors, in terms of technology and aesthetics!