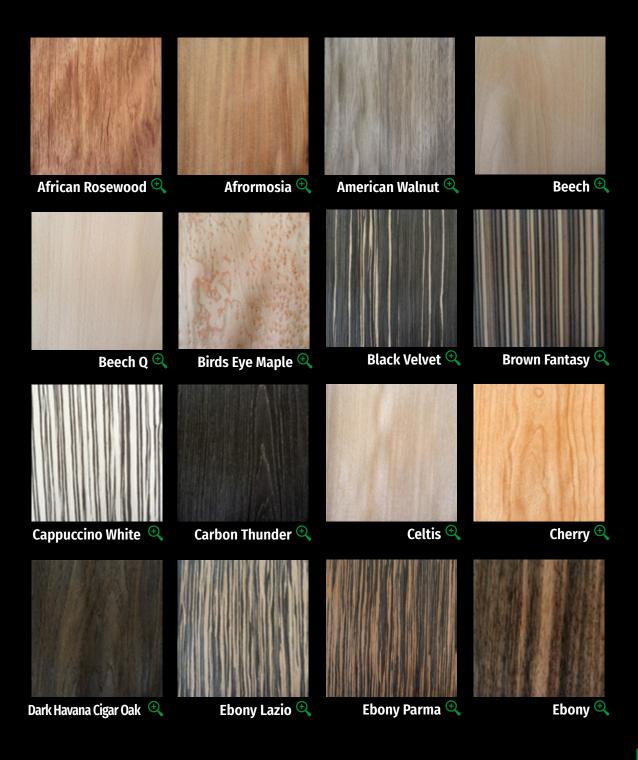

# VENEER COLLECTION @

The distinct beauty they lend to the space where they are used demonstrates good taste and a high standard of living. The wide variety (60+) available can satisfy every aesthetic requirement for any space.

# Decorative wood veneers ► VENEER COLLECTION � Light Havana Cigar Oak 🔍 Maple 🔍 Medieval Oak 🔍 Mapa Burl Medieval Walnut 🔍 Misty (4) White Oak 🔍 Zebrano 🔍 Olive Ash 🔍 Moabi 🔍 Myrthe 🔍 Palisander Santos 🔍 Red Elm Burl 🔍 Pearwood 🔍 Pine 🔍 Pomele Rosewood 🔍 Rustic Poplar 🔍 Retro Oak 🔍 Red Oak Q 🔍 Red Oak 🔍