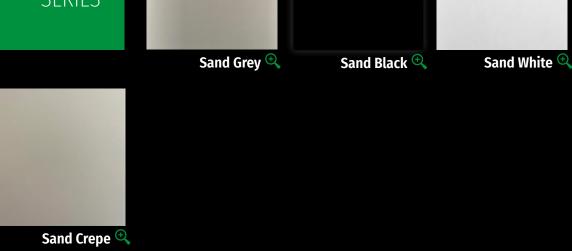

# UNICOLOUR COLLECTION @

Unicolours are available in a number of different finishes. For information on each colour in its respective finish please click on the swatch below.

> Our most luxurious collection

#### > Embossed Sand

is a sandy grain texture that can be combined with solid colours.

Supreme Brown 🔍

Supreme Cloudy 🔍

Supreme Molivi 🔍

Supreme Khaki 🔍

Alaska 🖰