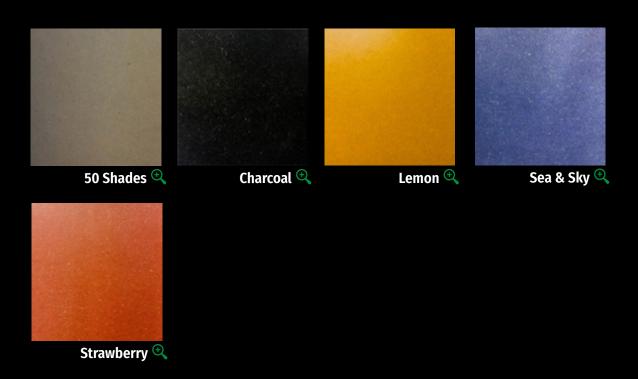

# COLOURED MDF @

The best choice for cosy, balanced environments with architectural clarity.

#### > Skillfully combined

the Coloured MDF range of colours allows for the development of new concepts for interiors, highly individualized and with an inspiring depth.