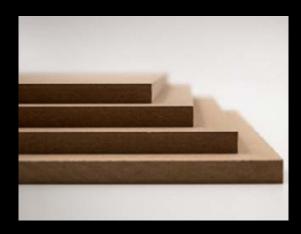

#### MDF ⊕

MDF fibreboard is an engineered board that is free from natural defects. It has a smooth sanded surface and precision finish. It suitable for general purpose.