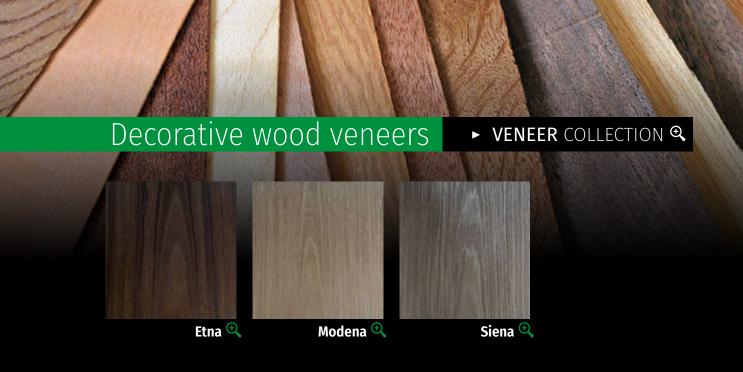

#### Decorative wood veneers

# VENEER COLLECTION @

The distinct beauty they lend to the space where they are used demonstrates good taste and a high standard of living. The wide variety (60+) available can satisfy every aesthetic requirement for any space.

> Our (60+) wide variety of wood veneers can be applied on Chipboards, MDF and Plywood boards. They are highly durable products of excellent quality, with an excelent natural look and with widespread use.