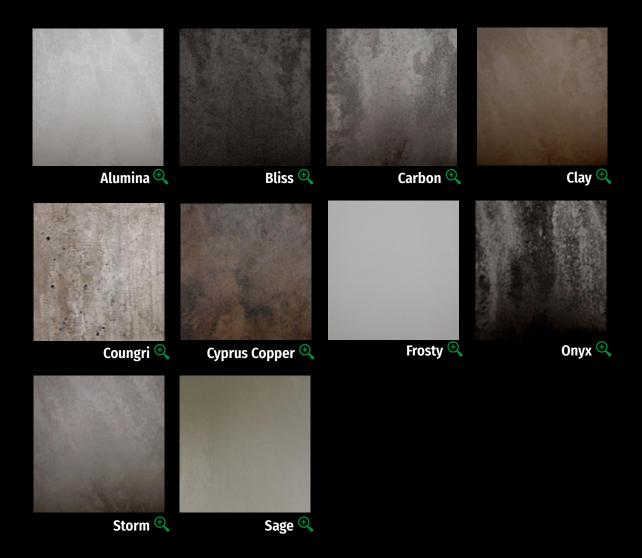

# SUPREME GLX COLLECTION @

GLX is inspired by the urban architecture that is characterized by the industrial look, it reflects the minimalism and industrial feeling of concrete, stones, marbles and oxidized metals.

#### > Inspired by the urban architecture

that is characterized by the industrial look, it reflects the minimalism and industrial feeling of concrete, stones, marbles and oxidized metals.