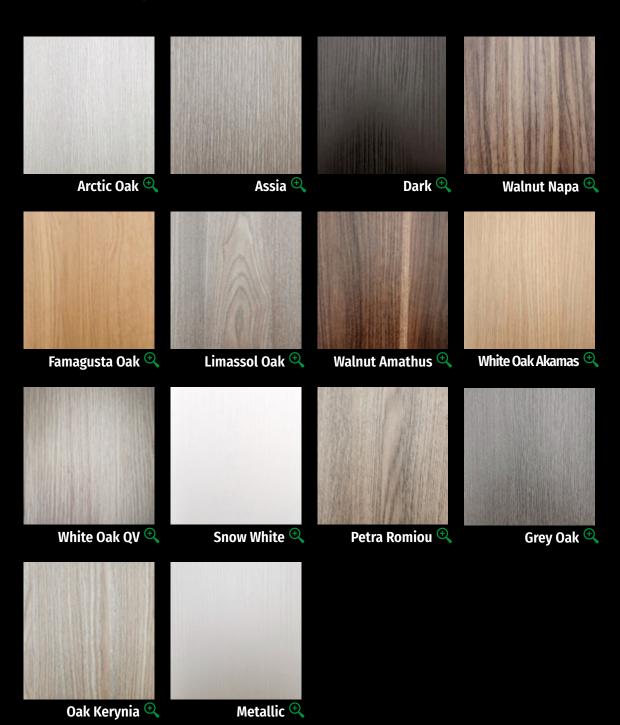

An ideal solution for the modern architectural philosophy that create a cozy living space.

The 3D texture has a deep grain that is clearly inspired by wood. It can be combined with solid colors or wood grain decorative papers. An ideal finish for interior design projects that require the realistic representation of wood.

### Melamine