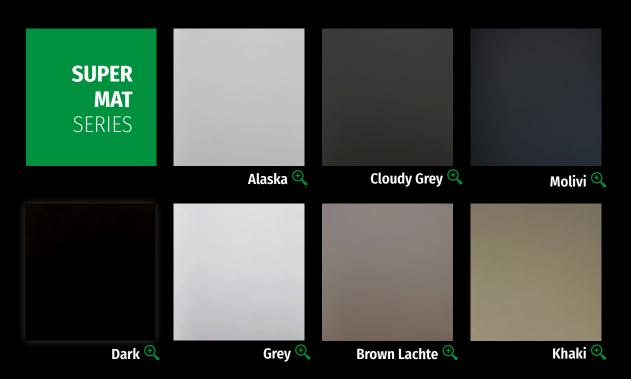

#### > Embossed Sand

is a sandy grain texture that can be combined with solid colours.

Supreme Brown 🔍

Supreme Cloudy 🔍

Supreme Molivi 🔍

Supreme Khaki 🔍

Alaska 🖰