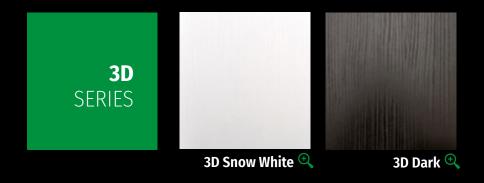

An ideal solution for the modern architectural philosophy that create a cozy living space.

The 3D texture has a deep grain that is clearly inspired by wood. It can be combined with solid colors or wood grain decorative papers. An ideal finish for interior design projects that require the realistic representation of wood.