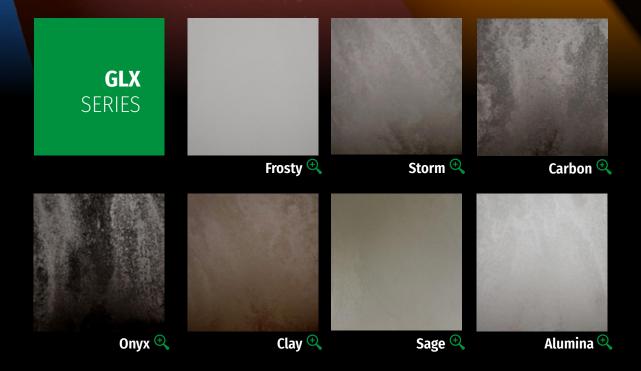

# SUPREME GLX COLLECTION

GLX is inspired by the urban architecture that is characterized by the industrial look, it reflects the minimalism and industrial feeling of concrete, stones, marbles and oxidized metals.

#### > Inspired by the urban architecture

that is characterized by the industrial look, it reflects the minimalism and industrial feeling of concrete, stones, marbles and oxidized metals.

# > GLX is inspired by the urban architecture characterized by the industrial look, it reflects the minimalism and industrial feeling of concrete, stones, marbles and oxidized metals.