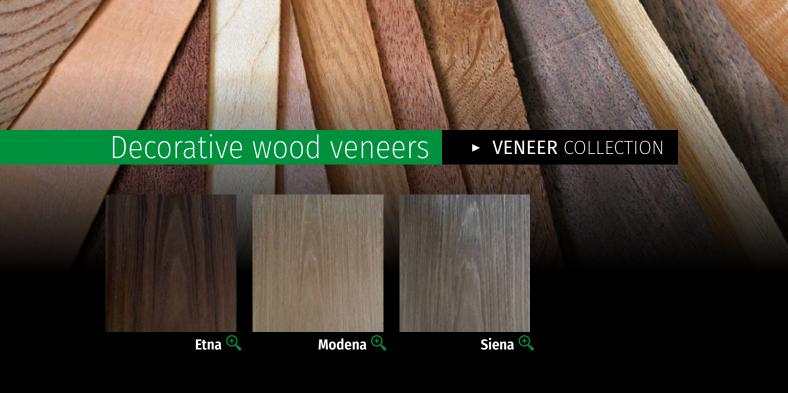

#### Decorative wood veneers

# VENEER COLLECTION

The distinct beauty they lend to the space where they are used demonstrates good taste and a high standard of living. The wide variety (60+) available can satisfy every aesthetic requirement for any space.

> Our (60+) wide variety of wood veneers can be applied on Chipboards, MDF and Plywood boards. They are highly durable products of excellent quality, with an excelent natural look and with widespread use.