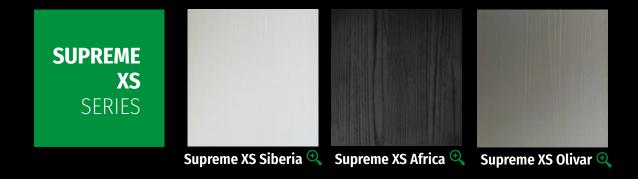

# SUPREME XS COLLECTION

The XS Collection has texture with a deep grain that is clearly inspired by wood. It can be combined with solid colors or wood grain decorative papers. An ideal finish for interior design projects that require the realistic representation of wood.

#### > Clearly inspired by wood

It can be combined with solid colors or wood grain decorative papers. An ideal finish for interior design projects that require the realistic representation of wood.