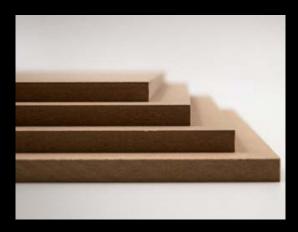

#### MDF ⊕

MDF fibreboard is an engineered board that is free from natural defects. It has a smooth sanded surface and precision finish. It suitable for general purpose.