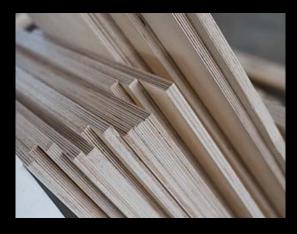

#### Plywood 🔍

Plywood is an engineered wood made from multiple layers of thin veneer that are glued together. It is made with a "cross-graining technique to improve the strength and stability. This makes it an excellent general purpose panel.