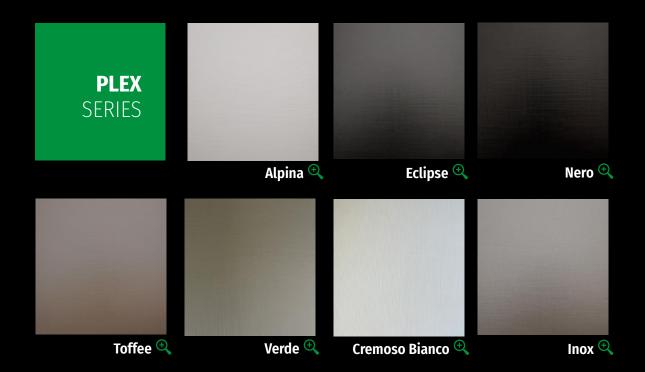

# SUPREME PLEX COLLECTION

Plex texture reproduces the fabric and textile effect and patterns. An ideal solution for the modern architectural philosophy that create a cozy living space.

> Reproduces the fabric and textile effect

An ideal solution for the modern architectural philosophy that create a cozy living space.

The 3D texture has a deep grain that is clearly inspired by wood. It can be combined with solid colors or wood grain decorative papers. An ideal finish for interior design projects that require the realistic representation of wood.