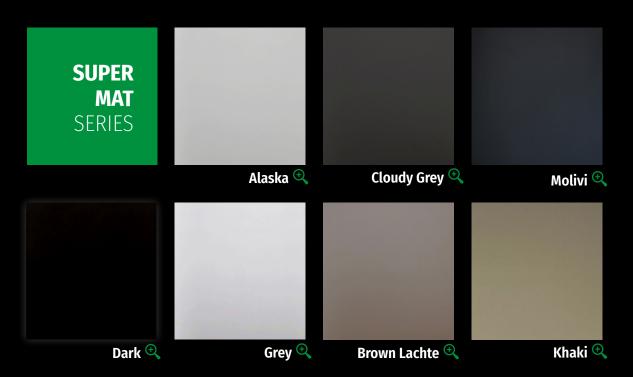

#### > NF is a semi mat texture

Alaska 🖰

Supreme Khaki 🔍

that can be combined with solid colors or wood grain decorative papers. An ideal solution for interior design projects that equally combine classic and contemporary aesthetics.