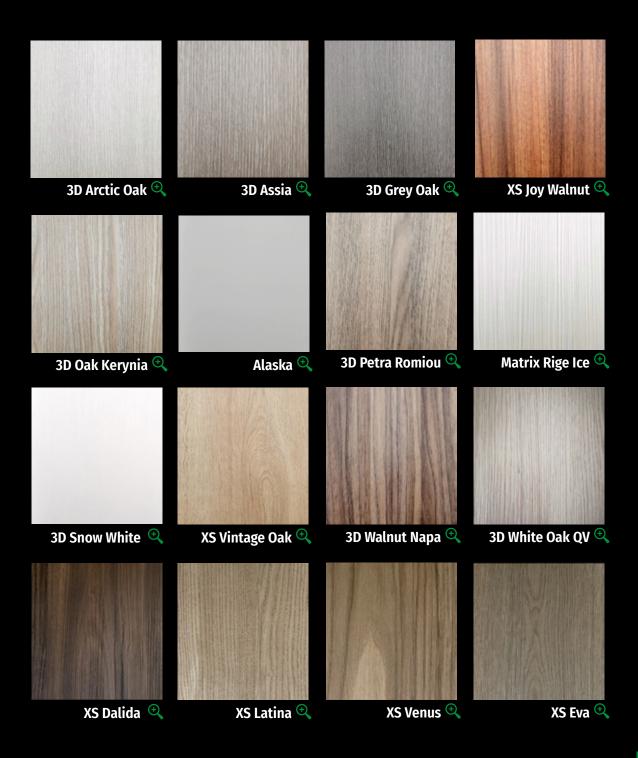

#### > Melamine Collection

Harmony

Supreme XS

Supreme GLX

Supreme Plex

3D Series

Classic

Unicolour

An ideal solution for the modern architectural philosophy that create a cozy living space.

The 3D texture has a deep grain that is clearly inspired by wood. It can be combined with solid colors or wood grain decorative papers. An ideal finish for interior design projects that require the realistic representation of wood.

> An ideal finish for interior design projects
that require the realistic representation of wood