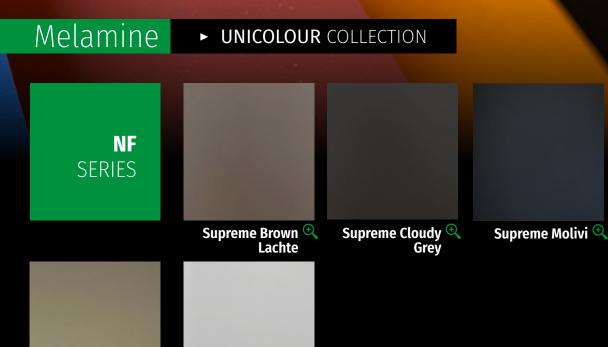

# UNICOLOUR COLLECTION

Unicolours are available in a number of different finishes. For information on each colour in its respective finish please click on the swatch below.

> Our most luxurious collection

# Melamine • unicolour collection

#### > NF is a semi mat texture

Alaska 🖰

Supreme Khaki 🔍

that can be combined with solid colors or wood grain decorative papers. An ideal solution for interior design projects that equally combine classic and contemporary aesthetics.