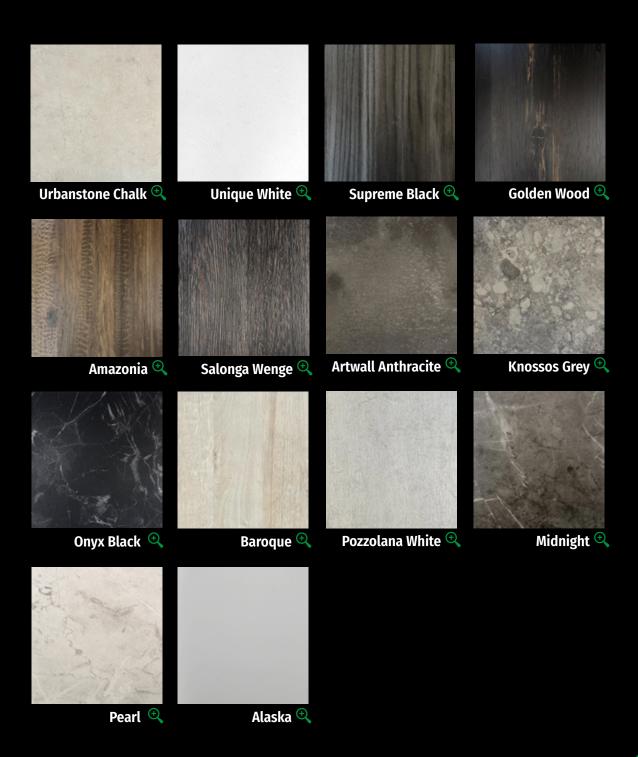

#### Chipboard 🔍

Chipboard is an engineered sheet wood made from small wood chippings, bound together by a synthetic resin. It is free from natural defects and suitable for general purpose.

#### MDF ⊕

MDF fibreboard is an engineered board that is free from natural defects. It has a smooth sanded surface and precision finish. It suitable for general purpose.

#### Plywood 🔍

Plywood is an engineered wood made from multiple layers of thin veneer that are glued together. It is made with a "cross-graining technique to improve the strength and stability. This makes it an excellent general purpose panel.