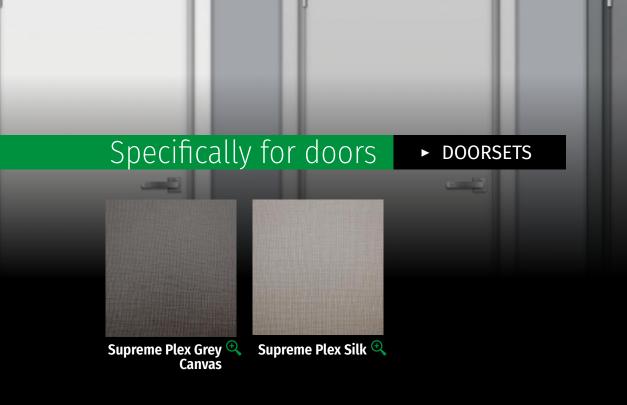

# Specifically for doors

# DOORSETS

They create a coherence and aesthetic harmony in any room, and multiply the available aesthetic choices.

> In combination with matching melamine 3D, HD & PLEX

they are the perfect choice for modern doors, in terms of technology and aesthetics!

- \* A Doorset comprises
  - 1 Door Skin,
  - 2.5 Door Jambs,
  - 5 Cover Profiles