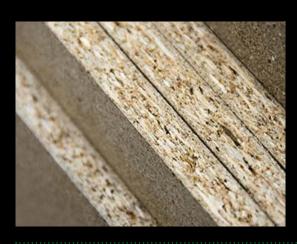

#### Chipboard 🔍

Chipboard is an engineered sheet wood made from small wood chippings, bound together by a synthetic resin. It is free from natural defects and suitable for general purpose.