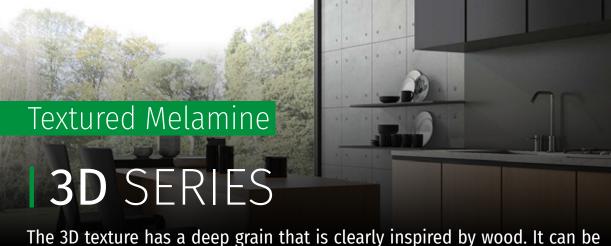

#### Textured Melamine

# SUPREME XS COLLECTION

The XS Collection has texture with a deep grain that is clearly inspired by wood. It can be combined with solid colors or wood grain decorative papers. An ideal finish for interior design projects that require the realistic representation of wood.

#### > Clearly inspired by wood

It can be combined with solid colors or wood grain decorative papers. An ideal finish for interior design projects that require the realistic representation of wood.

An ideal solution for the modern architectural philosophy that create a cozy living space.

The 3D texture has a deep grain that is clearly inspired by wood. It can be combined with solid colors or wood grain decorative papers. An ideal finish for interior design projects that require the realistic representation of wood.