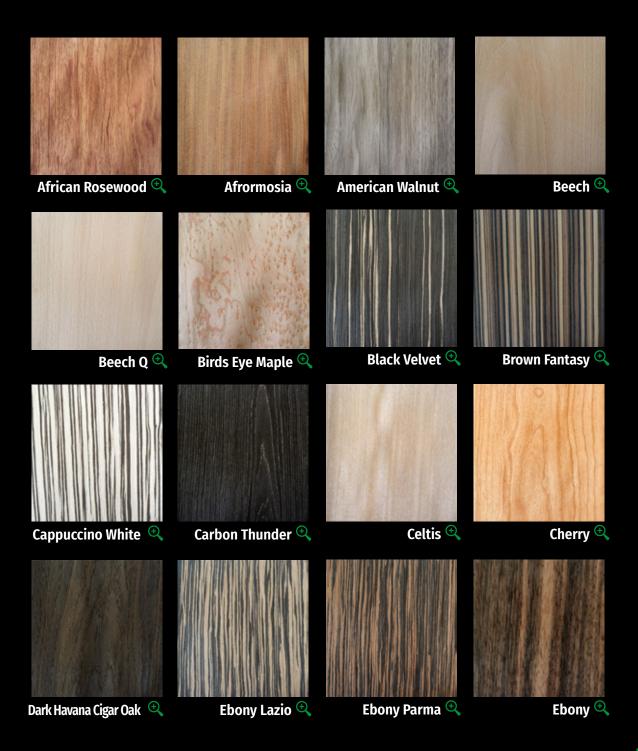

# VENEER COLLECTION

The distinct beauty they lend to the space where they are used demonstrates good taste and a high standard of living. The wide variety (60+) available can satisfy every aesthetic requirement for any space.

# Decorative wood veneers ► VENEER COLLECTION Light Havana Cigar Oak 🔍 Maple 🔍 Medieval Oak 🔍 Mapa Burl Medieval Walnut 🔍 Misty (4) White Oak 🔍 Zebrano 🔍 Olive Ash 🔍 Moabi 🔍 Myrthe 🔍 Palisander Santos 🔍 Red Elm Burl 🔍 Pearwood 🔍 Pine 🔍 Pomele Rosewood 🔍 Rustic Poplar 🔍 Retro Oak 🔍 Red Oak Q 🔍 Red Oak 🔍

# Decorative wood veneers ► **VENEER** COLLECTION Sapele 🔍 Teak Tuscany 🔍 Teak 🔍 Volcano Ashes 🔍 Wenge Q 🔍 Wenge Roma 🔍 Walnut Burl 🔍 Walnut Napoli 🔍 White Oak Venice 🔍 White Oak Q 🔍 White Oak QRV W 🔍 White Ash 🔍 Lati 🔍 Iroko 🖰 Grey RV 🔍 Knotty Oak 🔍 Como 🔍 Capri 🔍 Mahogany Flat 🔍 Fumed Eucalyptus XV 🔍

> Our (60+) wide variety of wood veneers can be applied on Chipboards, MDF and Plywood boards. They are highly durable products of excellent quality, with an excelent natural look and with widespread use.