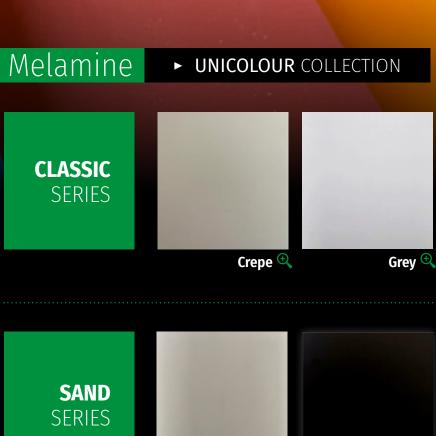

# UNICOLOUR COLLECTION

Unicolours are available in a number of different finishes. For information on each colour in its respective finish please click on the swatch below.

> Our most luxurious collection

# Melamine • unicolour collection